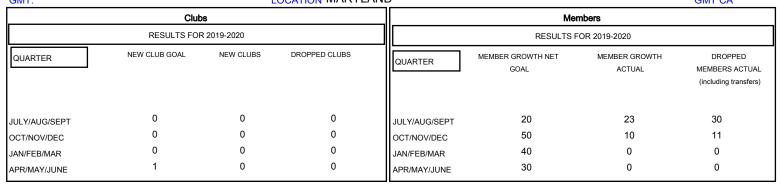

## MONTHLY MEMBERSHIP PROGRESS REPORT

## District 22 B

GMT: LOCATION MARYLAND GMT CA







| DROPPED CLUBS: 0  DROPPED MEMBERS |         | 18 CLUBS OF 45 ADDED 1 OR MORE<br>NEW MEMBERS | GENDER DISTRIE  MALE  FEMALE    | 924 (71.57%)<br>367 (28.43%) |     |
|-----------------------------------|---------|-----------------------------------------------|---------------------------------|------------------------------|-----|
| DECEASED                          | 8       | CLICK HERE FOR CUMULATIVE  MEMBERSHIP DATA    | TOTAL FAMILY UNIT MEMBERS       |                              | 154 |
| CLUB CANCELLED OTHER              | 0<br>33 |                                               | FAMILY MEMBERS PAYING HALF DUES |                              | 77  |
| TOTAL                             | 41      |                                               | 5525