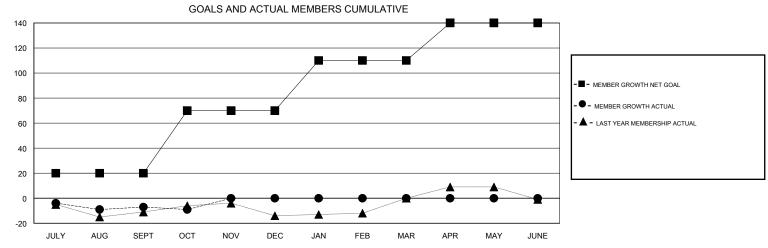

## MONTHLY MEMBERSHIP PROGRESS REPORT

## District 22 B

GMT: LOCATION MARYLAND GMT CA







| DROPPED CLUBS: 0  DROPPED MEMBERS |         | 18 CLUBS OF 45 ADDED 1 OR MORE<br>NEW MEMBERS | GENDER DISTRIE  MALE  FEMALE    | 924 (71.57%)<br>367 (28.43%) |     |
|-----------------------------------|---------|-----------------------------------------------|---------------------------------|------------------------------|-----|
| DECEASED                          | 8       | CLICK HERE FOR CUMULATIVE  MEMBERSHIP DATA    | TOTAL FAMILY UNIT MEMBERS       |                              | 154 |
| CLUB CANCELLED OTHER              | 0<br>33 |                                               | FAMILY MEMBERS PAYING HALF DUES |                              | 77  |
| TOTAL                             | 41      |                                               | 5525                            |